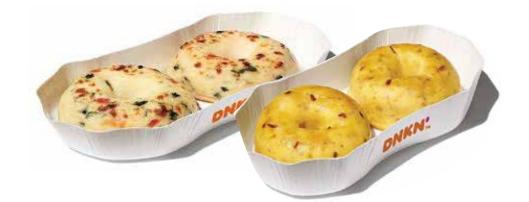

#### Sausage, Egg and Cheese

Turkey Sausage Egg and Cheese 5.69 | 460 CAL

Sourdough Breakfast Sandwich **Omelet Bites** Egg White & Veggie Bacon & Cheddar