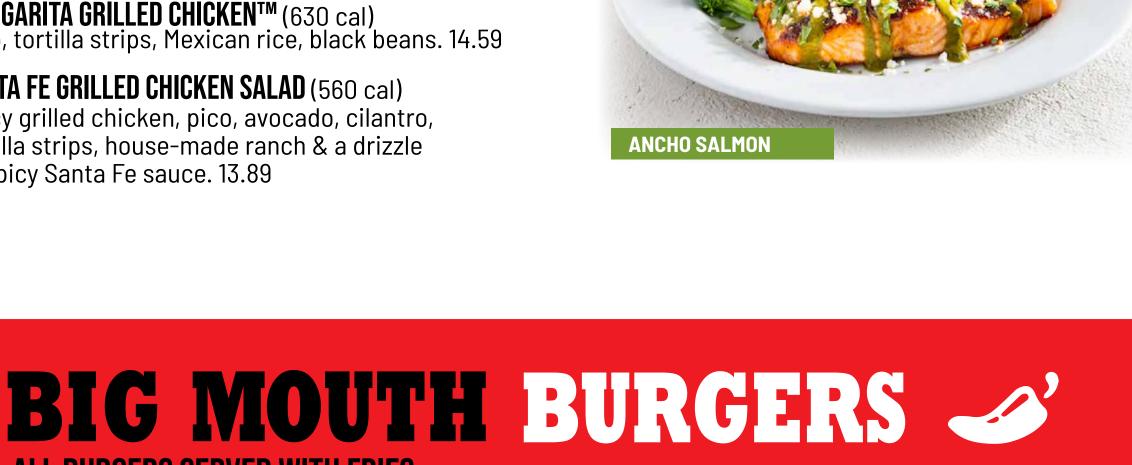

### ANCHO SALMON (640 cal) Seared Chile-rubbed Atlantic salmon, cilantro-pesto, queso fresco. Served with Mexican rice & steamed broccoli. 17.69

GUILTLESS GRILL

**ALL THE FLAVOR FOR 650 CALORIES OR LESS** 