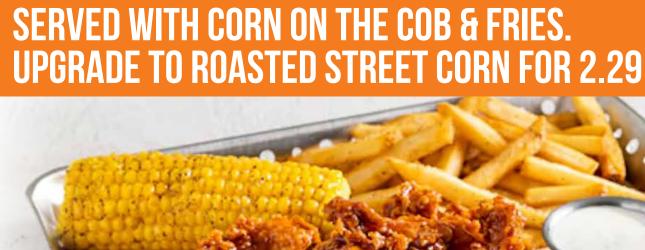

**BBQ** 1590 CAL

1730 CAL

HONEY-CHIPOTLE 1830 CAL

MANGO HABANERO 1670 CAL

**BUFFALO** 

**STEAMED BROCCOLI** 40 CAL 2.15 **SWEET CORN ON THE COB** 160 CAL 2.15 **MEXICAN RICE** 160 CAL 2.15

SIDES AND SWEETS

**SWEET** 

Upgrade to roasted street corn for 1.00 (add 210 cal)

**HALF ORDER** (1360-1410 cal) Served with fries and your choice of sauce. 17.69

**CHOOSE YOUR SAUCE** 

**HOUSE BBQ • HONEY-CHIPOTLE • DRY RUB** 

TX-SIZE BABY BACK RIBS