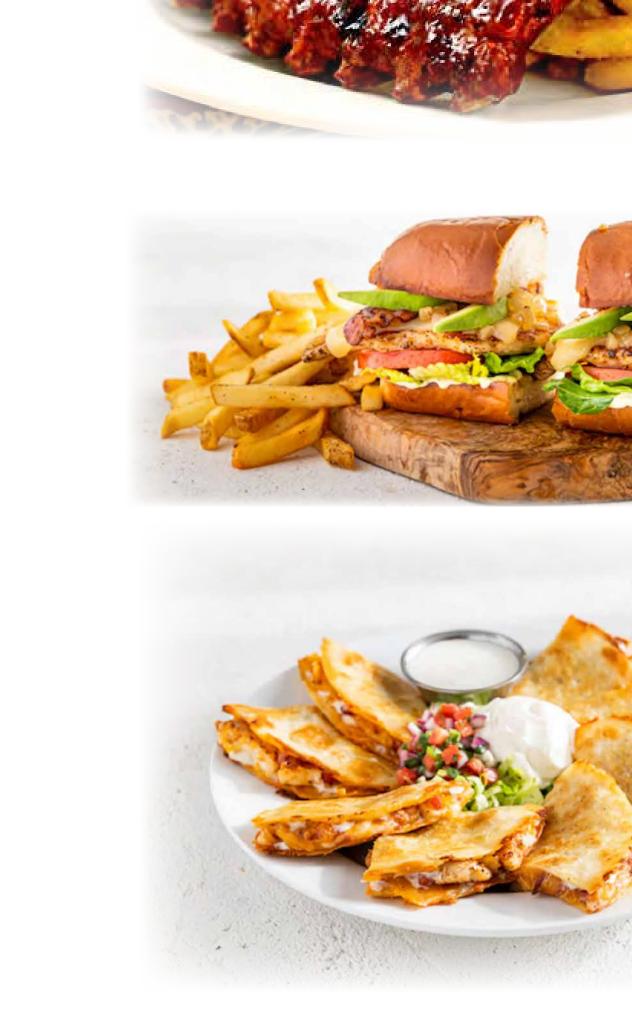

Upgrade to roasted street corn for 1.00 (add 210 cal)

**HALF ORDER** (1360-1410 cal) Served with fries and your choice of sauce. 17.69

**CHOOSE YOUR SAUCE** 

**HOUSE BBQ • HONEY-CHIPOTLE • DRY RUB** 

TX-SIZE BABY BACK RIBS

BACON AVOCADO GRILLED CHICKEN SANDWICH Grilled chicken, bacon, Swiss, avocado,

sautéed onions, lettuce, tomato, mayo

Served with fries. 13.39 (1150 cal.)

on a toasted buttery roll.

FOUNTAIN SODA 2.39 **BOTTLE SODA 2.29 BOTTLED WATER 2.09** 

**ALL BURGERS SERVED WITH FRIES** 

HALF BACON RANCH CHICKEN QUESADILLA 1360 CAL

**DOUBLE BURGER** 1010 CAL

MUSHROOM SWISS BURGER 1010 CAL 12.19

tomato, and mayo.

**ALEX'S SANTA FE BURGER** 940 CAL 13.19

Avocado, pepper Jack, red onion, jalapeños,