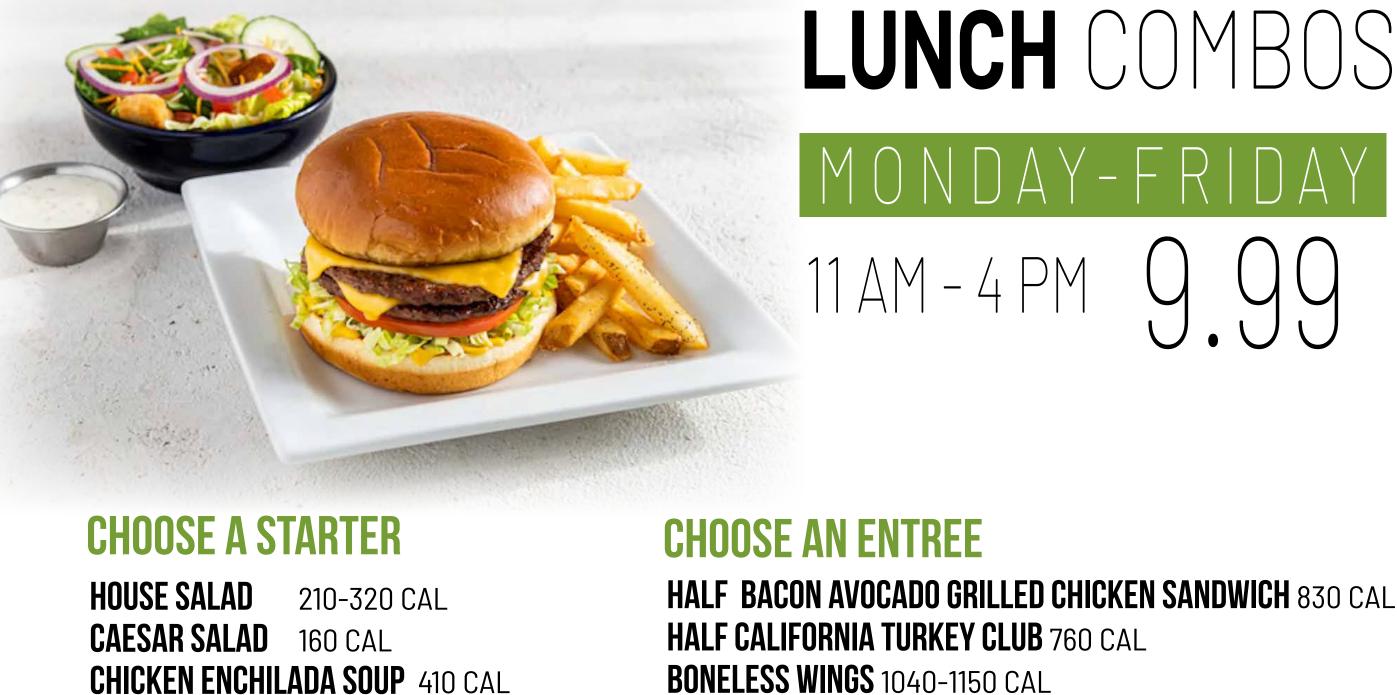

## MONDAY-FRIDAY 11 AM - 4 PM () ()

**CHOOSE AN ENTREE** HALF BACON AVOCADO GRILLED CHICKEN SANDWICH 830 CAL

BACON AVOCADO GRILLED CHICKEN SANDWICH Grilled chicken, bacon, Swiss, avocado,

sautéed onions, lettuce, tomato, mayo

Served with fries. 13.39 (1150 cal.)

on a toasted buttery roll.

FOUNTAIN SODA 2.39 **BOTTLE SODA 2.29 BOTTLED WATER 2.09** 