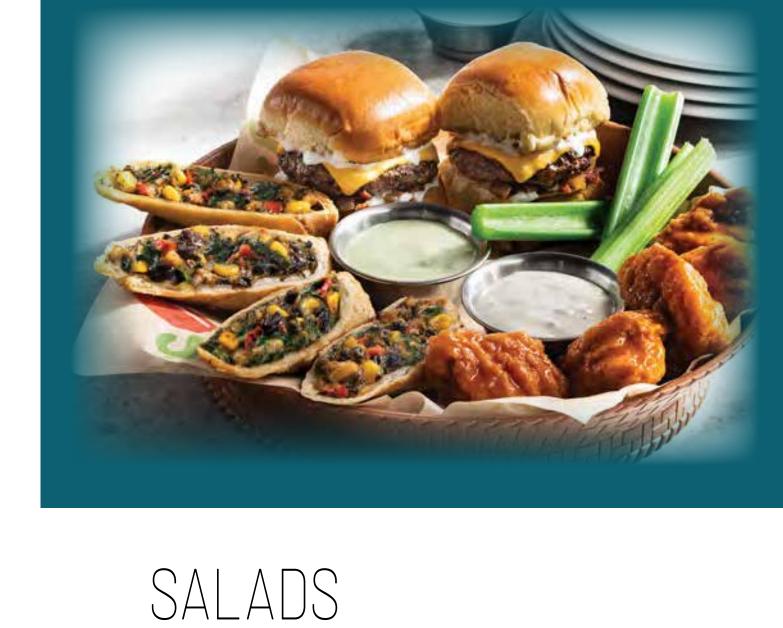

Served with salsa. 6.19 **SOUTHWESTERN EGGROLLS** (800 cal)

Crispy flour tortillas, chicken, black beans, corn, jalapeño Jack cheese, red peppers, spinach. Served with avocado-ranch. 11.19

TRIPLE DIPPER

**BONELESS WINGS** (1069—1200 cal)

dipping sauce. 12.39

**TEXAS CHEESE FRIES** 

Full order 10.49 (1800 cal)

Half order 7.19 (1300 cal)

FRIED MOZZARELLA (920 cal)

Served with marinara sauce. 9.29

Hand-tossed in choice of sauce: House BBQ,

Buffalo OR Honey-Chipotle. Served with

Shredded cheese, bacon, jalapeños, green

onions. Served with house-made ranch.

## **CHOOSE ANY 3 FOR 15.19** FRIED MOZZARELLA (600 CAL)

SOUTHWESTERN EGGROLLS (580 CAL) **BONELESS WINGS (600-660 CAL) BIG MOUTH® BITES (780 CAL)** CRISPY CHICKEN CRISPERS® (670-800 CAL) HONEY-CHIPOTLE CHICKEN CRISPERS (900 CAL) SOUP CUPS 4.89