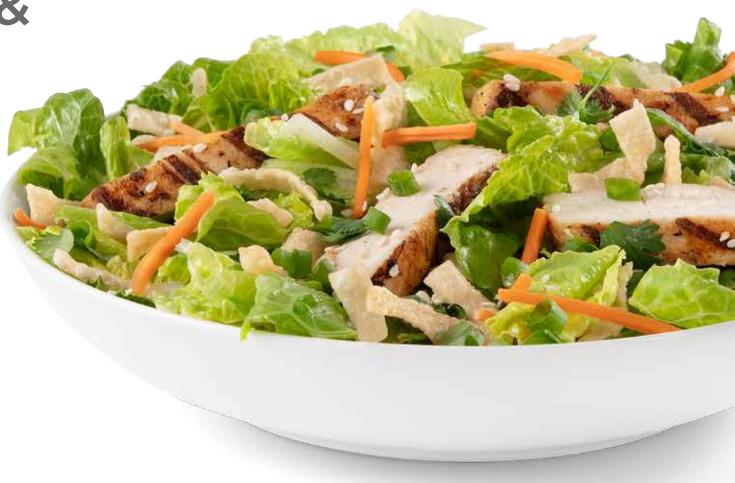

THAI CHICKEN 370 cal

grilled chicken, carrots, sesame seeds, cilantro, scallions & wontons on a bed of romaine & served with Thai peanut dressing

Thai Chicken

CHOOSE YOUR SIDE

**INCLUDED SIDES** KALE & APPLE SLAW 130 cal JALAPEÑO CORN **CHIPS** 140-210 cal