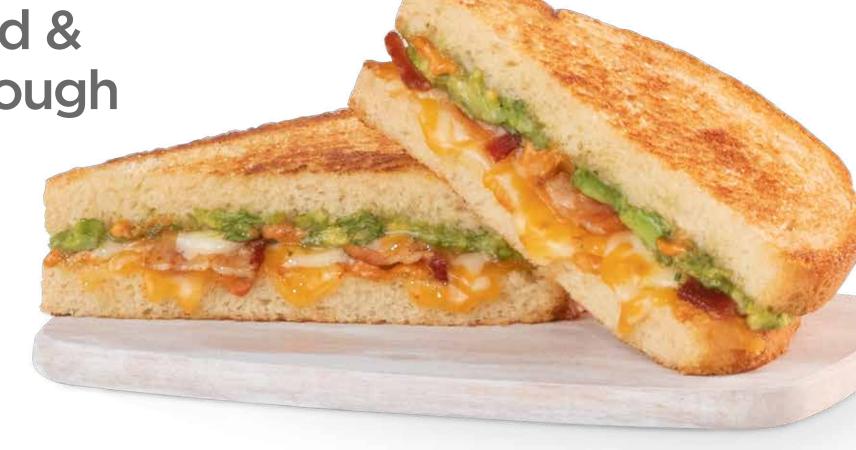

### SMOKY GRILLED CHEESE 650 cal

fresh mozzarella, white American cheese, bacon & smoked tomato spread on toasted sourdough

white American cheese, firehouse cheese blend, bacon, smoked tomato spread & smashed avocado on toasted sourdough