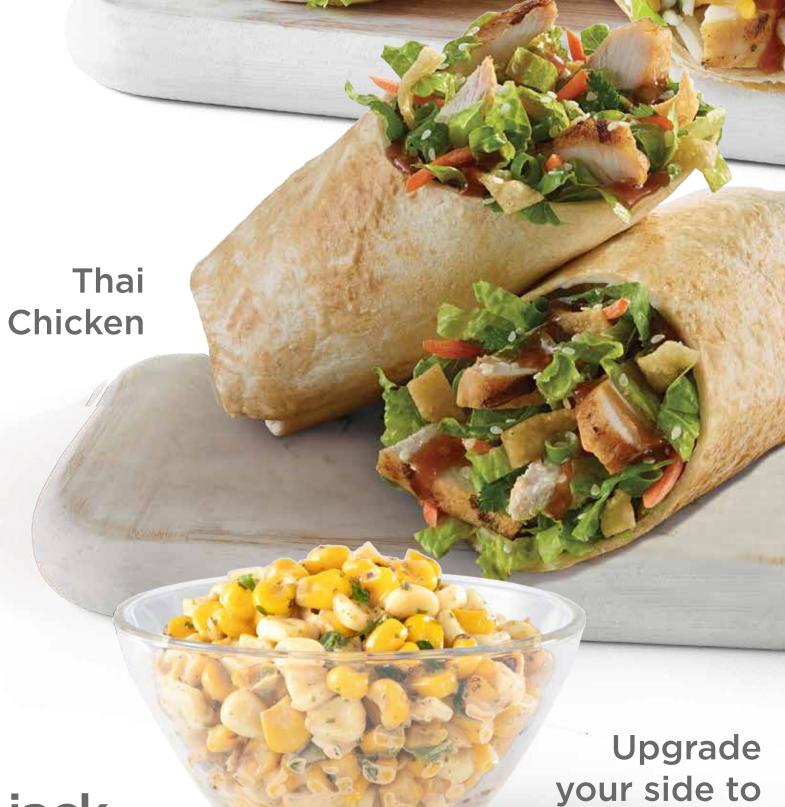

BAJA CHICKEN 640 cal grilled chicken, rice, black beans, smashed avocado, romaine, pickled red onions, cheddar & roasted tomato salsa

grilled chicken, carrots, sesame seeds, wontons, cilantro, scallions, romaine & Thai peanut sauce

THAI CHICKEN 370 cal

grilled chicken, carrots, sesame seeds, cilantro, scallions & wontons on a bed of romaine & served with Thai peanut dressing

Thai Chicken

CHOOSE YOUR SIDE

**INCLUDED SIDES** KALE & APPLE SLAW 130 cal JALAPEÑO CORN **CHIPS** 140-210 cal