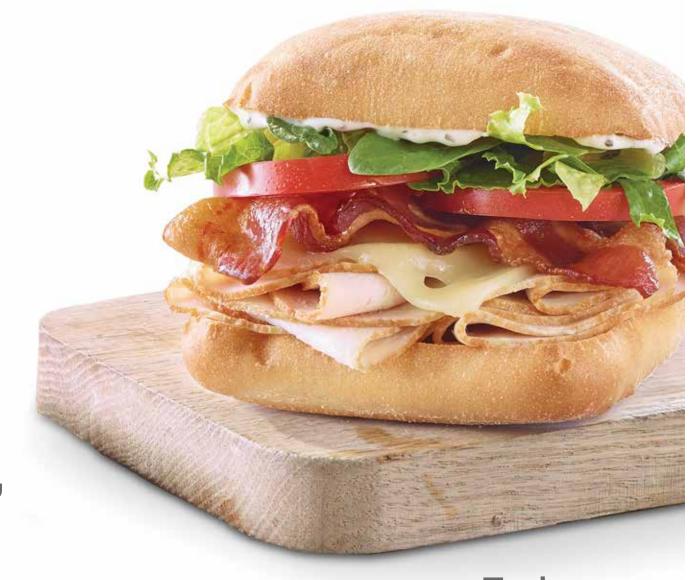

# TURKEY BACON RANCH 560 cal turkey, bacon, tomatoes, romaine, swiss &

lite ranch on ciabatta