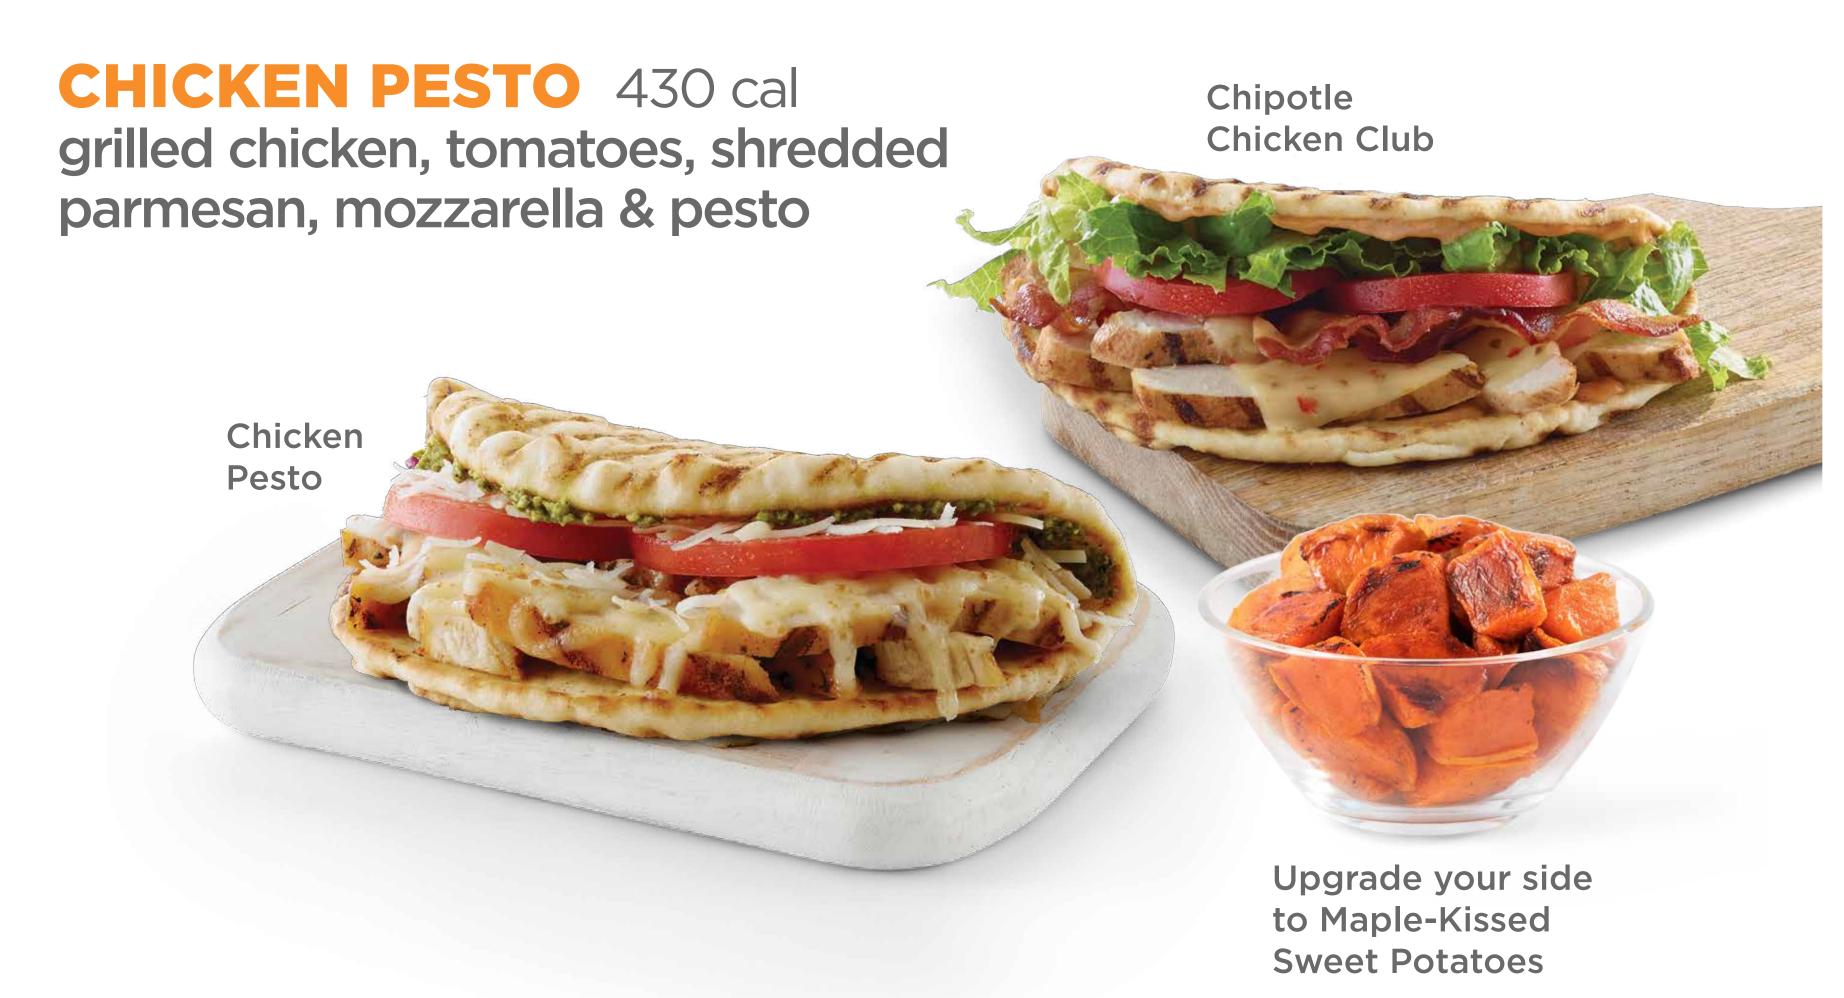

## CHIPOTLE CHICKEN CLUB 490 cal

grilled chicken, bacon, tomatoes, romaine, pepper jack & chipotle mayo